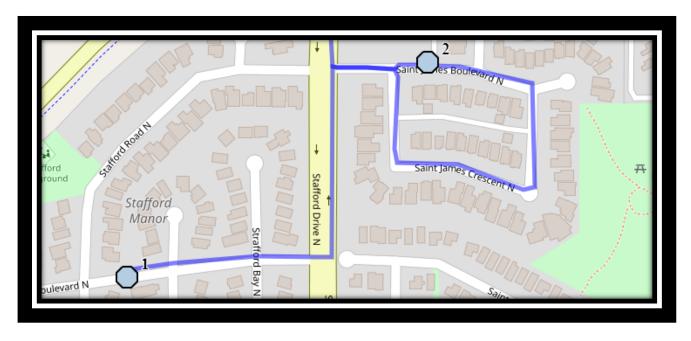

#### Monday – Friday

- #1 8:13 AM Stafford Blvd North Eastbound after Stafford Bay at lamp post
- #2 8:14 AM St. James Blvd North Westbound east of school at alley (E)
- #3 8:17 AM 23 Ave North Eastbound east of 13 St n across from ally
- #4 8:18 AM 23 Ave North Eastbound between 20 St N at alley
- #5 8:19 AM Meadowlark Blvd North Eastbound at Robin Rd road sign post
- #6 8:20 AM Meadowlark Blvd North Southbound between Park Meadows Blvd and ally
- #7 8:23 AM 14 Ave North Eastbound east of 27 St N at end of sidwalk
- #8 8:24 AM 27A Street North Southbound south of 12 Ave N before alley
- #9 8:27 AM 19 Street North Southbound south of 9 Ave N at school zone lamp post
- #10 8:30 AM St. Paul School

#### Monday - Thursday

- #1 3:49 PM St. Paul School
- #2 3:53 PM Stafford Blvd North Eastbound after Stafford Bay at lamp post
- #3 3:56 PM St. James Blvd North Westbound east of school at alley (E)
- #4 3:58 PM 23 Ave North Eastbound east of 13 St n across from ally
- #5 4:00 PM 23 Ave North Eastbound between 20 St N at alley
- #6 4:02 PM Meadowlark Blvd North Eastbound at Robin Rd road sign post
- #7 4:03 PM Meadowlark Blvd North Southbound between Park Meadows Blvd and ally
- #8 4:05 PM 14 Ave North Eastbound east of 27 St N at end of sidwalk
- #9 4:07 PM 27A Street North Southbound south of 12 Ave N before alley
- #10 4:10 PM 19 Street North Southbound south of 9 Ave N at school zone lamp post

#### Friday Early Out

#1 - 12:42 PM - St. Paul School

- #2 12:46 PM Stafford Blvd North Eastbound after Stafford Bay at lamp post
- #3 12:49 PM St. James Blvd North Westbound east of school at alley (E)
- #4 12:51 PM 23 Ave North Eastbound east of 13 St n across from ally
- #5 12:53 PM 23 Ave North Eastbound between 20 St N at alley
- #6 12:55 PM Meadowlark Blvd North Eastbound at Robin Rd road sign post
- #7 12:56 PM Meadowlark Blvd North Southbound between Park Meadows Blvd and ally
- #8 12:58 PM 14 Ave North Eastbound east of 27 St N at end of sidwalk
- #9 1:00 PM 27A Street North Southbound south of 12 Ave N before alley
- #10 1:03 PM 19 Street North Southbound south of 9 Ave N at school zone lamp post