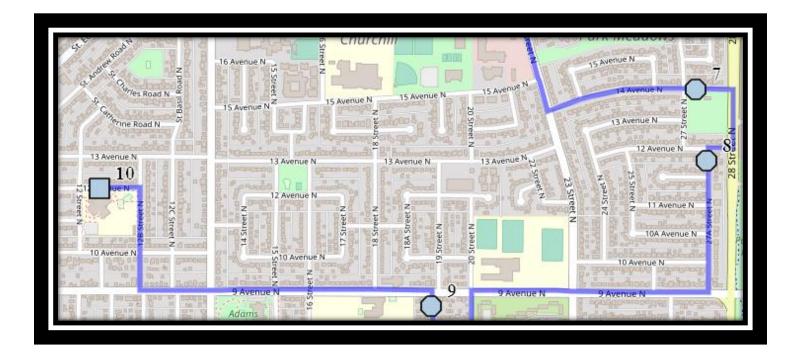

#### Monday – Friday

- #1 8:13 AM Stafford Blvd North Eastbound after Stafford Bay at lamp post
- #2 8:14 AM St. James Blvd North Westbound east of school at alley (E)
- #3 8:17 AM 23 Ave North Eastbound east of 13 St n across from ally
- #4 8:18 AM 23 Ave North Eastbound between 20 St N at alley
- #5 8:19 AM Meadowlark Blvd North Eastbound at Robin Rd road sign post
- #6 8:20 AM Meadowlark Blvd North Southbound between Park Meadows Blvd and ally
- #7 8:23 AM 14 Ave North Eastbound east of 27 St N at end of sidwalk
- #8 8:24 AM 27A Street North Southbound south of 12 Ave N before alley
- #9 8:27 AM 19 Street North Southbound south of 9 Ave N at school zone lamp post
- #10 8:30 AM St. Paul School

#### Monday - Thursday

- #1 3:49 PM St. Paul School
- #2 3:53 PM Stafford Blvd North Eastbound after Stafford Bay at lamp post
- #3 3:56 PM St. James Blvd North Westbound east of school at alley (E)
- #4 3:58 PM 23 Ave North Eastbound east of 13 St n across from ally
- #5 4:00 PM 23 Ave North Eastbound between 20 St N at alley
- #6 4:02 PM Meadowlark Blvd North Eastbound at Robin Rd road sign post
- #7 4:03 PM Meadowlark Blvd North Southbound between Park Meadows Blvd and ally
- #8 4:05 PM 14 Ave North Eastbound east of 27 St N at end of sidwalk
- #9 4:07 PM 27A Street North Southbound south of 12 Ave N before alley
- #10 4:10 PM 19 Street North Southbound south of 9 Ave N at school zone lamp post

#### Friday Early Out

#1 - 12:42 PM - St. Paul School

- #2 12:46 PM Stafford Blvd North Eastbound after Stafford Bay at lamp post
- #3 12:49 PM St. James Blvd North Westbound east of school at alley (E)
- #4 12:51 PM 23 Ave North Eastbound east of 13 St n across from ally
- #5 12:53 PM 23 Ave North Eastbound between 20 St N at alley
- #6 12:55 PM Meadowlark Blvd North Eastbound at Robin Rd road sign post
- #7 12:56 PM Meadowlark Blvd North Southbound between Park Meadows Blvd and ally
- #8 12:58 PM 14 Ave North Eastbound east of 27 St N at end of sidwalk
- #9 1:00 PM 27A Street North Southbound south of 12 Ave N before alley
- #10 1:03 PM 19 Street North Southbound south of 9 Ave N at school zone lamp post