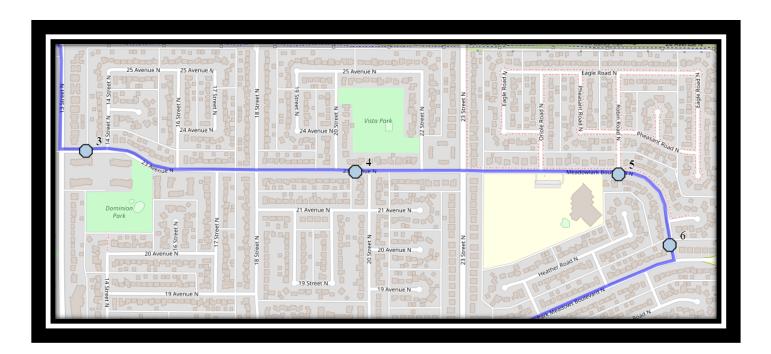

#### Monday – Friday

- #1 8:13 AM Stafford Blvd North Eastbound after Stafford Bay at lamp post
- #2 8:14 AM St. James Blvd North Westbound east of school at alley (E)
- #3 8:17 AM 23 Ave North Eastbound east of 13 St n across from ally
- #4 8:18 AM 23 Ave North Eastbound between 20 St N at alley
- #5 8:19 AM Meadowlark Blvd North Eastbound at Robin Rd road sign post
- #6 8:20 AM Meadowlark Blvd North Southbound between Park Meadows Blvd and ally
- #7 8:23 AM 14 Ave North Eastbound east of 27 St N at end of sidwalk
- #8 8:24 AM 27A Street North Southbound south of 12 Ave N before alley
- #9 8:27 AM 19 Street North Southbound south of 9 Ave N at school zone lamp post
- #10 8:30 AM St. Paul School

#### Monday - Thursday

- #1 3:49 PM St. Paul School
- #2 3:53 PM Stafford Blvd North Eastbound after Stafford Bay at lamp post
- #3 3:56 PM St. James Blvd North Westbound east of school at alley (E)
- #4 3:58 PM 23 Ave North Eastbound east of 13 St n across from ally
- #5 4:00 PM 23 Ave North Eastbound between 20 St N at alley
- #6 4:02 PM Meadowlark Blvd North Eastbound at Robin Rd road sign post
- #7 4:03 PM Meadowlark Blvd North Southbound between Park Meadows Blvd and ally
- #8 4:05 PM 14 Ave North Eastbound east of 27 St N at end of sidwalk
- #9 4:07 PM 27A Street North Southbound south of 12 Ave N before alley
- #10 4:10 PM 19 Street North Southbound south of 9 Ave N at school zone lamp post

#### Friday Early Out

#1 - 12:42 PM - St. Paul School

- #2 12:46 PM Stafford Blvd North Eastbound after Stafford Bay at lamp post
- #3 12:49 PM St. James Blvd North Westbound east of school at alley (E)
- #4 12:51 PM 23 Ave North Eastbound east of 13 St n across from ally
- #5 12:53 PM 23 Ave North Eastbound between 20 St N at alley
- #6 12:55 PM Meadowlark Blvd North Eastbound at Robin Rd road sign post
- #7 12:56 PM Meadowlark Blvd North Southbound between Park Meadows Blvd and ally
- #8 12:58 PM 14 Ave North Eastbound east of 27 St N at end of sidwalk
- #9 1:00 PM 27A Street North Southbound south of 12 Ave N before alley
- #10 1:03 PM 19 Street North Southbound south of 9 Ave N at school zone lamp post