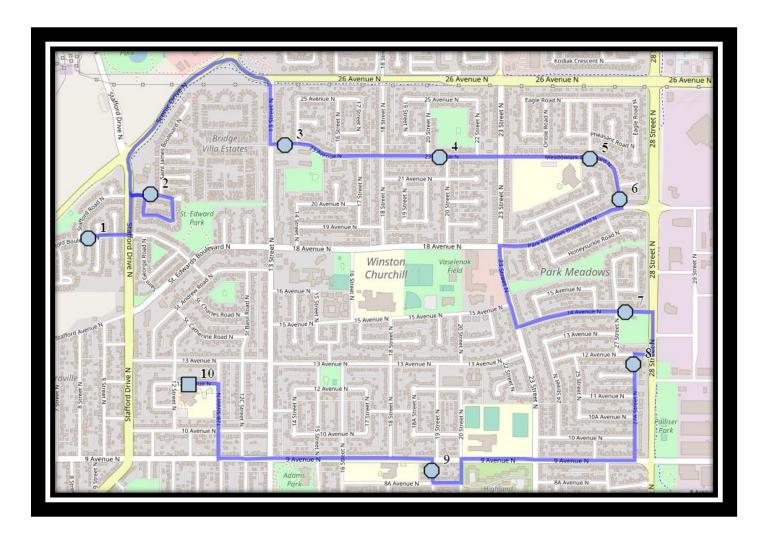

#### Monday – Friday

- #1 8:13 AM Stafford Blvd North Eastbound after Stafford Bay at lamp post
- #2 8:14 AM St. James Blvd North Westbound east of school at alley (E)
- #3 8:17 AM 23 Ave North Eastbound east of 13 St n across from ally
- #4 8:18 AM 23 Ave North Eastbound between 20 St N at alley
- #5 8:19 AM Meadowlark Blvd North Eastbound at Robin Rd road sign post
- #6 8:20 AM Meadowlark Blvd North Southbound between Park Meadows Blvd and ally
- #7 8:23 AM 14 Ave North Eastbound east of 27 St N at end of sidwalk
- #8 8:24 AM 27A Street North Southbound south of 12 Ave N before alley
- #9 8:27 AM 19 Street North Southbound south of 9 Ave N at school zone lamp post
- #10 8:30 AM St. Paul School

#### Monday - Thursday

- #1 3:49 PM St. Paul School
- #2 3:53 PM Stafford Blvd North Eastbound after Stafford Bay at lamp post
- #3 3:56 PM St. James Blvd North Westbound east of school at alley (E)
- #4 3:58 PM 23 Ave North Eastbound east of 13 St n across from ally
- #5 4:00 PM 23 Ave North Eastbound between 20 St N at alley
- #6 4:02 PM Meadowlark Blvd North Eastbound at Robin Rd road sign post
- #7 4:03 PM Meadowlark Blvd North Southbound between Park Meadows Blvd and ally
- #8 4:05 PM 14 Ave North Eastbound east of 27 St N at end of sidwalk
- #9 4:07 PM 27A Street North Southbound south of 12 Ave N before alley
- #10 4:10 PM 19 Street North Southbound south of 9 Ave N at school zone lamp post

#### Friday Early Out

#1 - 12:42 PM - St. Paul School

- #2 12:46 PM Stafford Blvd North Eastbound after Stafford Bay at lamp post
- #3 12:49 PM St. James Blvd North Westbound east of school at alley (E)
- #4 12:51 PM 23 Ave North Eastbound east of 13 St n across from ally
- #5 12:53 PM 23 Ave North Eastbound between 20 St N at alley
- #6 12:55 PM Meadowlark Blvd North Eastbound at Robin Rd road sign post
- #7 12:56 PM Meadowlark Blvd North Southbound between Park Meadows Blvd and ally
- #8 12:58 PM 14 Ave North Eastbound east of 27 St N at end of sidwalk
- #9 1:00 PM 27A Street North Southbound south of 12 Ave N before alley
- #10 1:03 PM 19 Street North Southbound south of 9 Ave N at school zone lamp post